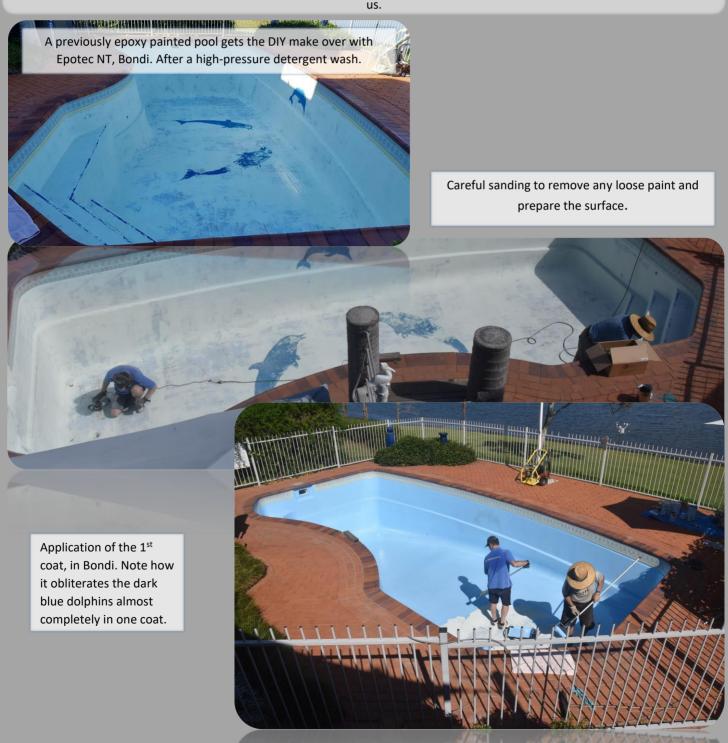

And the cost plays a part, Epotec NT is just as a good a value as the earlier Epotec HB, with 25 plus years of success.

Getting a finish that looks good is vital and the time and energy to do it, is the question. With Epotec NT, it rolls or brushes out so well, leaving a high build film, usually in just 2 coats. On porous surfaces a primer is recommended.

The depth and intensity of colour is also amazing, especially with the darker blues.

Epotec NT maybe just what you and your pool need. Talk to us.

EPOTEC, THE Proven Epoxy Pool (and Spa) Coating is available for your pool. Be it Fibreglass, Marblesheen, Pebblecrete or Concrete. EPOTEC will give it a new lease of life. A life that's long lasting, economic and attractive. We work with you, DIY, with your painter or an Approved Applicator for a great finish, every time. Warranty available. See our web site for helpful information and more images of EPOTEC in action www.poolpaint.com.au