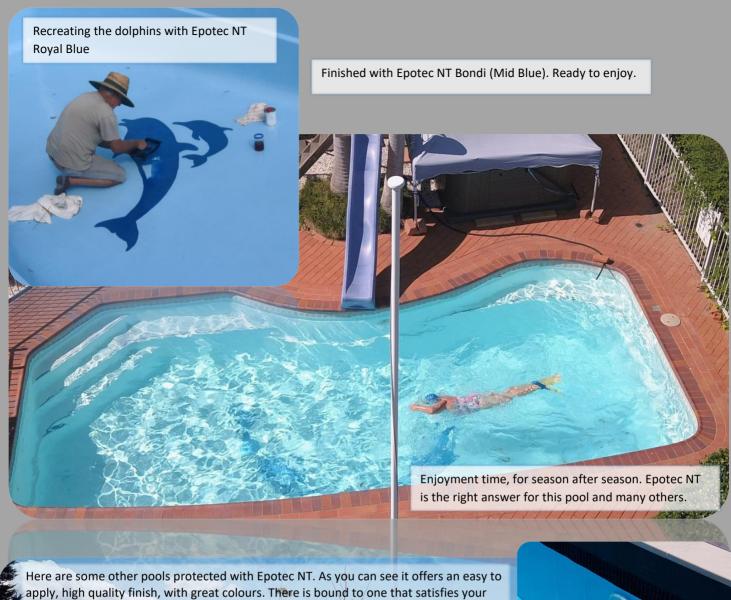

The depth and intensity of colour is also amazing, especially with the darker blues.

Epotec NT maybe just what you and your pool need. Talk to us.

EPOTEC, THE Proven Epoxy Pool (and Spa) Coating is available for your pool. Be it Fibreglass, Marblesheen, Pebblecrete or Concrete. EPOTEC will give it a new lease of life. A life that's long lasting, economic and attractive. We work with you, DIY, with your painter or an Approved Applicator for a great finish, every time. Warranty available. See our web site for helpful information and more images of EPOTEC in action www.poolpaint.com.au