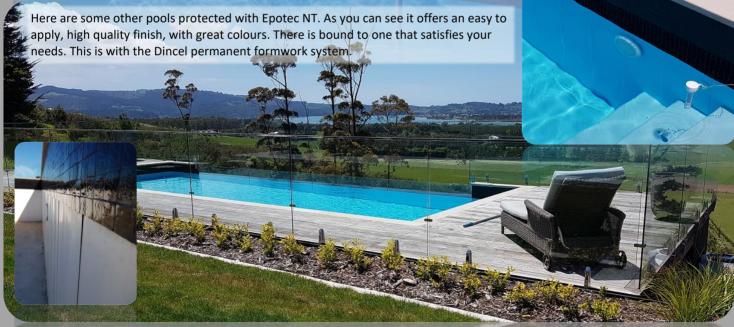

The depth and intensity of colour is also amazing, especially with the darker blues.

Epotec NT maybe just what you and your pool need. Talk to us.

EPOTEC, THE Proven Epoxy Pool (and Spa) Coating is available for your pool. Be it Fibreglass, Marblesheen, Pebblecrete or Concrete. EPOTEC will give it a new lease of life. A life that's long lasting, economic and attractive. We work with you, DIY, with your painter or an Approved Applicator for a great finish, every time. Warranty available. See our web site for helpful information and more images of EPOTEC in action www.poolpaint.com.au