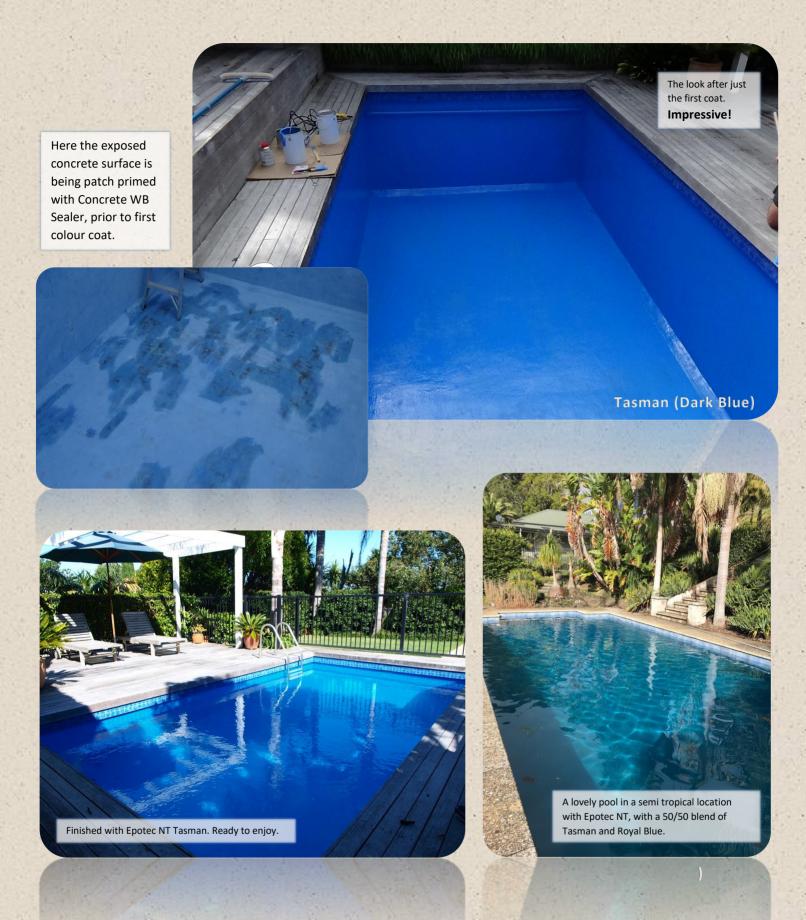

As you can see even in one coat its coverage is impressive blanking out the colour underneath, though you still need 2 coats for maximum benefits and life. The intense pigmentation is a big enhancement too, providing richer and more intense colour now and into the future.