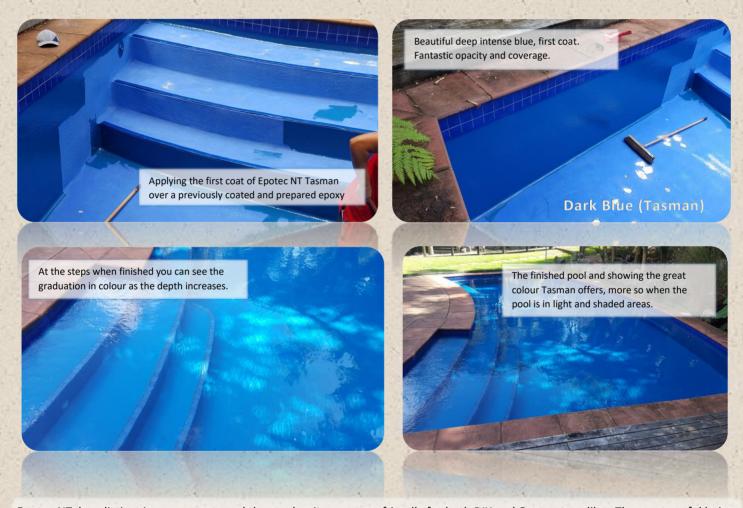

As you can see even in one coat its coverage is impressive blanking out the colour underneath, though you still need 2 coats for maximum benefits and life. The intense pigmentation is a big enhancement too, providing richer and more intense colour now and into the future.