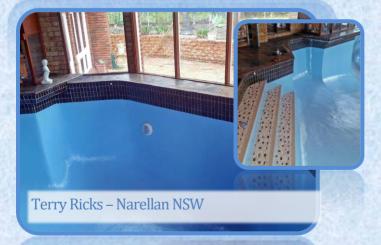

## Professional applications of EPOTEC.

No matter if the pool is: already painted, is bare concrete (old or new), fibreglass or mineral finish, Epotec provides a great outcome. Professionals around Australia find Epotec an absolute winner in terms of its ease of application and durability. We have a long list of contractors who have been using Epotec for many years. They have gained wide knowledge and experience in

thousands of pools, large and small, with very successful outcomes. We are receiving very positive feedback from customers who employed them. Not only will they give you a complete pool recoat, many offer extended services such as; Pool water management, pool fittings, fencing, tiling and landscaping. As you can see the EPOTEC coating does generate spectacular results. Here are some examples of their work.