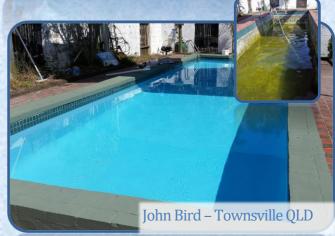

## Professional applications of EPOTEC.

No matter if the pool is: already painted, is bare concrete (old or new), fibreglass or mineral finish, Epotec provides a great outcome. Professionals around Australia find Epotec an absolute winner in terms of its ease of application and durability. We have a long list of contractors who have been using Epotec for many years. They have gained wide knowledge and experience in

thousands of pools, large and small, with very successful outcomes. We are receiving very positive feedback from customers who employed them. Not only will they give you a complete pool recoat, many offer extended services such as; Pool water management, pool fittings, fencing, tiling and landscaping. As you can see the EPOTEC coating does generate spectacular results. Here are some examples of their work.