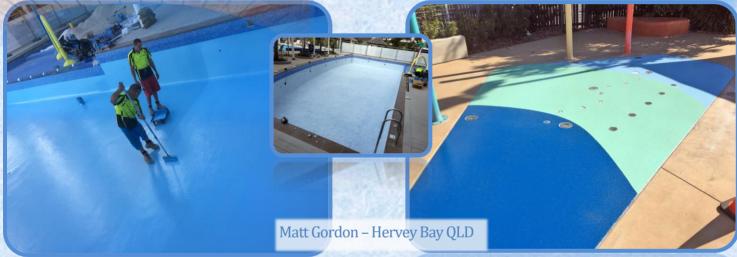

## Professional applications of EPOTEC.

No matter if the pool is: already painted, is bare concrete (old or new), fibreglass or mineral finish, Epotec provides a great outcome. Professionals around Australia find Epotec an absolute winner in terms of its ease of application and durability. We have a long list of contractors who have been using Epotec for many years. They have gained wide knowledge and experience in

thousands of pools, large and small, with very successful outcomes. We are receiving very positive feedback from customers who employed them. Not only will they give you a complete pool recoat, many offer extended services such as; Pool water management, pool fittings, fencing, tiling and landscaping. As you can see the EPOTEC coating does generate spectacular results. Here are some examples of their work.