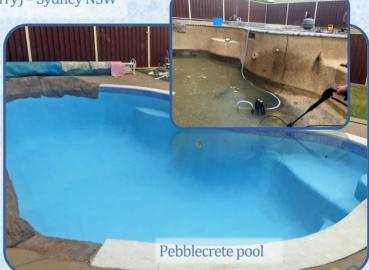

thousands of pools, large and small, with very successful outcomes. We are receiving very positive feedback from customers who employed them. Not only will they give you a complete pool recoat, many offer extended services such as; Pool water management, pool fittings, fencing, tiling and landscaping. As you can see the EPOTEC coating does generate spectacular results. Here are some examples of their work.

The list of contractors that use our product covers almost all Australia. We also welcome new professionals to use EPOTEC for their projects.

EPOTEC, THE Proven Epoxy Pool (and Spa) Coating is available for your pool. Be it Fibreglass, Marblesheen, Pebblecrete or Concrete. EPOTEC will give it a new lease of life. A life that's long lasting, economic and attractive. We work with you, DIY, with your painter or an Approved Applicator for a great finish, every time. Warranty available. See our web site for helpful information and more images of EPOTEC in action www.poolpaint.com.au