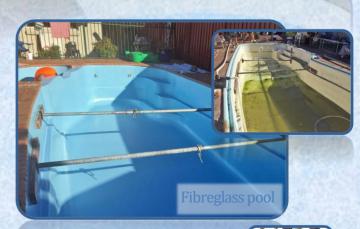

## Professional applications of EPOTEC.

No matter if the pool is: already painted, is bare concrete (old or new), fibreglass or mineral finish, Epotec provides a great outcome. Professionals around Australia find Epotec an absolute winner in terms of its ease of application and durability. We have a long list of contractors who have been using Epotec for many years. They have gained wide knowledge and experience in

thousands of pools, large and small, with very successful outcomes. We are receiving very positive feedback from customers who employed them. Not only will they give you a complete pool recoat, many offer extended services such as; Pool water management, pool fittings, fencing, tiling and landscaping. As you can see the EPOTEC coating does generate spectacular results. Here are some examples of their work.