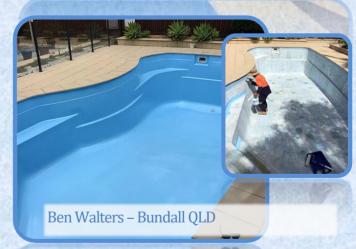

## Professional applications of EPOTEC.

No matter if the pool is: already painted, is bare concrete (old or new), fibreglass or mineral finish, Epotec provides a great outcome. Professionals around Australia find Epotec an absolute winner in terms of its ease of application and durability. We have a long list of contractors who have been using Epotec for many years. They have gained wide knowledge and experience in

thousands of pools, large and small, with very successful outcomes. We are receiving very positive feedback from customers who employed them. Not only will they give you a complete pool recoat, many offer extended services such as; Pool water management, pool fittings, fencing, tiling and landscaping. As you can see the EPOTEC coating does generate spectacular results. Here are some examples of their work.