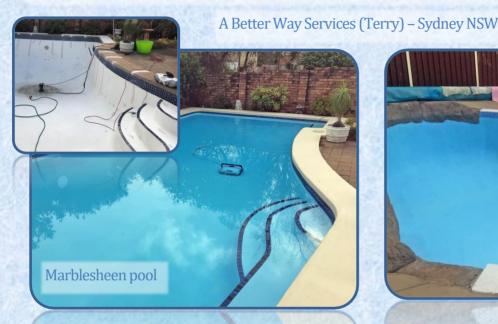

thousands of pools, large and small, with very successful outcomes. We are receiving very positive feedback from customers who employed them. Not only will they give you a complete pool recoat, many offer extended services such as; Pool water management, pool fittings, fencing, tiling and landscaping. As you can see the EPOTEC coating does generate spectacular results. Here are some examples of their work.

The list of contractors that use our product covers almost all Australia. We also welcome new professionals to use EPOTEC for their projects.

EPOTEC, THE Proven Epoxy Pool (and Spa) Coating is available for your pool. Be it Fibreglass, Marblesheen, Pebblecrete or Concrete. EPOTEC will give it a new lease of life. A life that's long lasting, economic and attractive. We work with you, DIY, with your painter or an Approved Applicator for a great finish, every time. Warranty available. See our web site for helpful information and more images of EPOTEC in action www.poolpaint.com.au