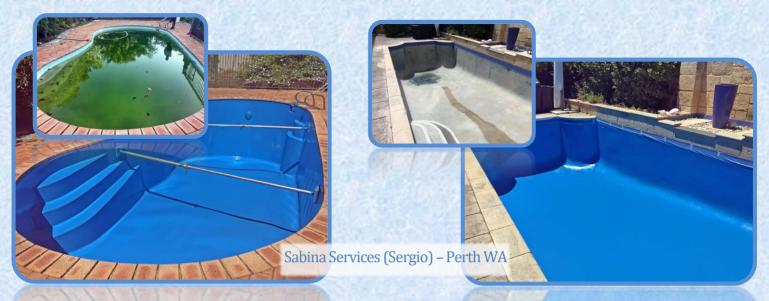

## Professional applications of EPOTEC.

No matter if the pool is: already painted, is bare concrete (old or new), fibreglass or mineral finish, Epotec provides a great outcome. Professionals around Australia find Epotec an absolute winner in terms of its ease of application and durability. We have a long list of contractors who have been using Epotec for many years. They have gained wide knowledge and experience in

thousands of pools, large and small, with very successful outcomes. We are receiving very positive feedback from customers who employed them. Not only will they give you a complete pool recoat, many offer extended services such as; Pool water management, pool fittings, fencing, tiling and landscaping. As you can see the EPOTEC coating does generate spectacular results. Here are some examples of their work.