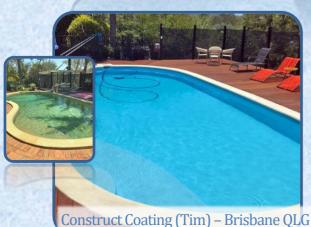

## Professional applications of EPOTEC.

No matter if the pool is: already painted, is bare concrete (old or new), fibreglass or mineral finish, Epotec provides a great outcome. Professionals around Australia find Epotec an absolute winner in terms of its ease of application and durability. We have a long list of contractors who have been using Epotec for many years. They have gained wide knowledge and experience in

thousands of pools, large and small, with very successful outcomes. We are receiving very positive feedback from customers who employed them. Not only will they give you a complete pool recoat, many offer extended services such as; Pool water management, pool fittings, fencing, tiling and landscaping. As you can see the EPOTEC coating does generate spectacular results. Here are some examples of their work.