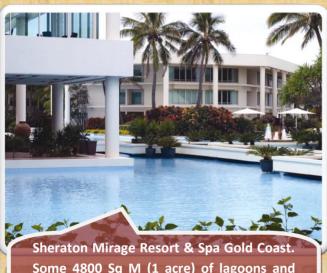

## Pools Big and Small all benefit from EPOTEC Hi Build Epoxy Coating.

Recently the Sheraton Mirage Resort & Spa on the Gold Coast were looking for a performance coating on their imaginative water features and lagoons. EPOTEC was chosen as the ideal answer.

Colormode under took the application and used a special blend of Epotec Bondi and Tasman to get the right colour. A 5 star finish for a five star Resort!

Sheraton Mirage Resort & Spa Gold Coast.

Some 4800 Sq M (1 acre) of lagoons and water features, coated with EPOTEC in a special blue, to give a refreshing vista.