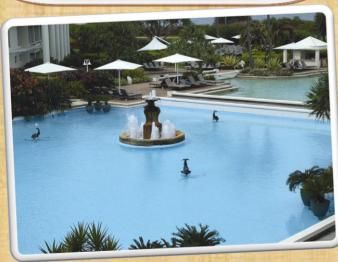

Colormode under took the application and used a special blend of Epotec Bondi and Tasman to get the right colour. A 5 star finish for a five star Resort!

Sheraton Mirage Resort & Spa Gold Coast.

Some 4800 Sq M (1 acre) of lagoons and water features, coated with EPOTEC in a special blue, to give a refreshing vista.