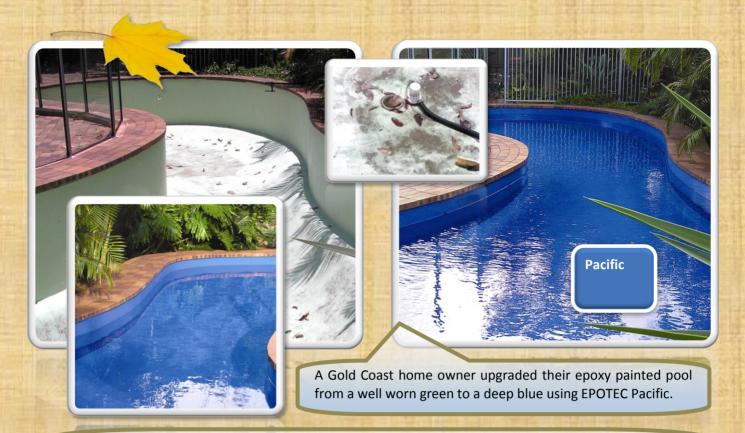

The edges were coated with Rich Brown to give a creek bank effect – one the Swans take to, like ducks to water.

In Minto, NSW a Pebblecrete Pool owner wanted to overcome the headache of trying to keep the surface clean and algae free. EPOTEC in Pale Jade to the rescue. A great DIY Result!