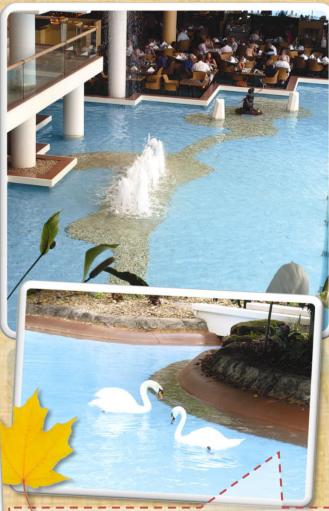

The edges were coated with Rich Brown to give a creek bank effect – one the Swans take to, like ducks to water.

In Minto, NSW a Pebblecrete Pool owner wanted to overcome the headache of trying to keep the surface clean and algae free. EPOTEC in Pale Jade to the rescue. A great DIY Result!