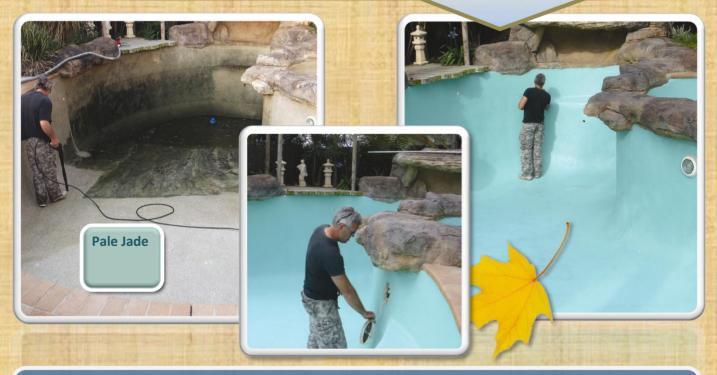

The edges were coated with Rich Brown to give a creek bank effect – one the Swans take to, like ducks to water.

In Minto, NSW a Pebblecrete Pool owner wanted to overcome the headache of trying to keep the surface clean and algae free. EPOTEC in Pale Jade to the rescue. A great DIY Result!