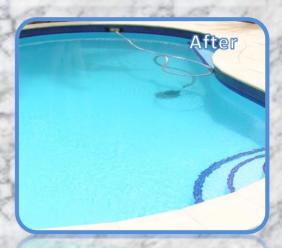

#### Successful Stories.

Gary from Cairns had an old troubled pool. The Marblesheen was getting worse each year blocking filters, delaminating and looked depressing. He under took thorough preparation work, meticulously repaired surfaces and made it ready for an application. Marblesheen requires a primer coat of EPOTEC Sealer which gives good base. Then 2 coats of EPOTEC protective coating in selected colours. As a result, he has now "brand new" pool which he and his family will enjoy for years to come.

Another very extensive restoration with spectacular result at the Gold Coast QLD

EPOTEC is a great and durable solution for Marblesheen pools restorations

EPOTEC, THE Proven Hi Build Epoxy Pool (and Spa) Coating is available for your pool. Be it Fibreglass, Marblesheen, Pebblecrete or Concrete. EPOTEC will give it a new lease of life. A life that's long lasting, economic and attractive. We work with you, DIY, with your painter or an Approved Applicator for a great finish, every time. Warranty available. See our web site for helpful information and more images of EPOTEC in action www.poolpaint.com.au