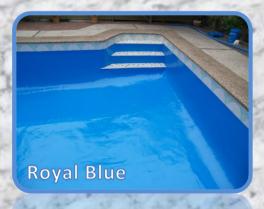

onals and the EPOTEC team.

## Typical old Marblesheen pools











# Colours of EPOTEC on marblesheen pools







#### Successful Stories.

Gary from Cairns had an old troubled pool. The Marblesheen was getting worse each year blocking filters, delaminating and looked depressing. He under took thorough preparation work, meticulously repaired surfaces and made it ready for an application. Marblesheen requires a primer coat of EPOTEC Sealer which gives good base. Then 2 coats of EPOTEC protective coating in selected colours. As a result, he has now "brand new" pool which he and his family will enjoy for years to come.







Another very extensive restoration with spectacular result at the Gold Coast QLD







EPOTEC is a great and durable solution for Marblesheen pools restorations







EPOTEC, THE Proven Hi Build Epoxy Pool (and Spa) Coating is available for your pool. Be it Fibreglass, Marblesheen, Pebblecrete or Concrete. EPOTEC will give it a new lease of life. A life that's long lasting, economic and attractive. We work with you, DIY, with your painter or an Approved Applicator for a great finish, every time. Warranty available. See our web site for helpful information and more images of EPOTEC in action www.poolpaint.com.au

### Hitchins Technologies Pty Ltd

ABN 17 119 448 510

- (p) 1300 88 79 20 (f) 1300 88 79 21 (m) 0415 171 315
- (e) sales@poolpaint.com.au