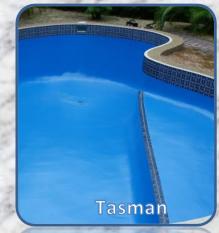

the quality of installation, pool water chemical balance and general wear and tear, it will slowly degrade. Older pools often become hard to keep clean, with algae attacks common and loose particles of Marblesheen getting stuck in filters. Marblesheen

can be upgraded with Epotec to provide a new long lasting, easy clean finish, so long as some careful checking is done first. There are hundreds of such pools successfully rejuvenated with Epotec, over the last 20 plus years. With badly degraded Marblesheen and hydrostatic water pressure issues, care is needed to provide a stable surface for upgrading. In these cases it is best to seek the advice of pool resurfacing professionals and the EPOTEC team.

## Typical old Marblesheen pools











# Colours of EPOTEC on marblesheen pools







#### Successful Stories.

Gary from Cairns had an old troubled pool. The Marblesheen was getting worse each year blocking filters, delaminating and looked depressing. He under took thorough preparation work, meticulously repaired surfaces and made it ready for an application. Marblesheen requires a primer coat of EPOTEC Sealer which gives good base. Then 2 coats of EPOTEC protective coating in selected colours. As a result, he has now "brand new" pool which he and his family will enjoy for years to come.







Another very extensive restoration with spectacular result at the Gold Coast QLD







EPOTEC is a great and durable solution for Marblesheen pools restorations







EPOTEC, THE Proven Hi Build Epoxy Pool (and Spa) Coating is available for your pool. Be it Fibreglass, Marbleshe