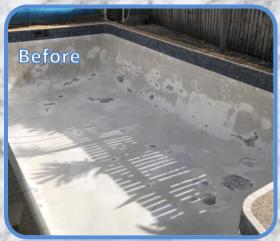

#### Marblesheen pools and EPOTEC coating

Many pools in Australia are finished with Marblesheen (Marblelite), especially those constructed in the 1970's to 1990's. Over the years and depending on: the quality of installation, pool water chemical balance and general wear and tear, it will slowly degrade. Older pools often become hard to keep clean, with algae attacks common and loose particles of Marblesheen getting stuck in filters. Marblesheen

can be upgraded with Epotec to provide a new long lasting, easy clean finish, so long as some careful checking is done first. There are hundreds of such pools successfully rejuvenated with Epotec, over the last 20 plus years. With badly degraded Marblesheen and hydrostatic water pressure issues, care is needed to provide a stable surface for upgrading. In these cases it is best to seek the advice of pool resurfacing professionals and the EPOTEC team.

## Typical old Marblesheen pools