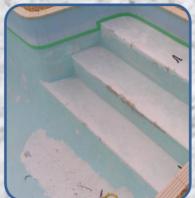

the 1970's to 1990's. Over the years and depending on: the quality of installation, pool water chemical balance and general wear and tear, it will slowly degrade. Older pools often become hard to keep clean, with algae attacks common and loose particles of Marblesheen getting stuck in filters. Marblesheen

can be upgraded with Epotec to provide a new long lasting, easy clean finish, so long as some careful checking is done first. There are hundreds of such pools successfully rejuvenated with Epotec, over the last 20 plus years. With badly degraded Marblesheen and hydrostatic water pressure issues, care is needed to provide a stable surface for upgrading. In these cases it is best to seek the advice of pool resurfacing professionals and the EPOTEC team.

## Typical old Marblesheen pools











# Colours of EPOTEC on marblesheen pools







#### Successful Stories.

Gary from Cairns had an old troubled pool. The Marblesheen was getting worse each year blocking filters, delaminating and looked depressing. He under took thorough preparation work, meticulously repaired surfaces and made it ready for an application. Marblesheen requires a primer coat of EPOTEC Sealer which gives good base. Then 2 coats of EPOTEC protective coating in selected colours. As a result, he has now "brand new" pool which he and his family will enjoy for years to come.







Another very extensive restoration with spectacular result at the Gold Coast QLD







EPOTEC is a great and durable solution for Marblesheen pools restorations







EPOTEC, THE Proven Hi Build Epoxy Pool (and Spa) Coating i