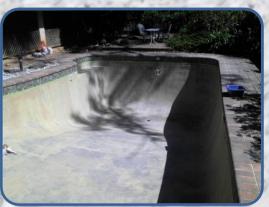

e 1970's to 1990's. Over the years and depending on: the quality of installation, pool water chemical balance and general wear and tear, it will slowly degrade. Older pools often become hard to keep clean, with algae attacks common and loose particles of Marblesheen getting stuck in filters. Marblesheen

can be upgraded with Epotec to provide a new long lasting, easy clean finish, so long as some careful checking is done first. There are hundreds of such pools successfully rejuvenated with Epotec, over the last 20 plus years. With badly degraded Marblesheen and hydrostatic water pressure issues, care is needed to provide a stable surface for upgrading. In these cases it is best to seek the advice of pool resurfacing professionals and the EPOTEC team.

## Typical old Marblesheen pools











# Colours of EPOTEC on marblesheen pools







#### Successful Stories.

Gary from Cairns had an old troubled pool. The Marblesheen was getting worse each year blocking filters, delaminating and looked depressing. He under took thorough preparation work, meticulously repaired surfaces and made it ready for an application. Marblesheen requires a primer coat of EPOTEC Sealer which gives good base. Then 2 coats of EPOTEC protective coating in selected colours. As a result, he has now "brand new" pool which he and his family will enjoy for years to come.







Another very extensive restoration with spectacular result at the Gold Coast QLD







EPOTEC is a great and durable solution for Marblesheen pools restorations







EPOTEC, THE Proven Hi Build Epoxy Pool (and Spa) Coating is