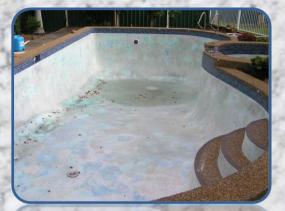

n the 1970's to 1990's. Over the years and depending on: the quality of installation, pool water chemical balance and general wear and tear, it will slowly degrade. Older pools often become hard to keep clean, with algae attacks common and loose particles of Marblesheen getting stuck in filters. Marblesheen

can be upgraded with Epotec to provide a new long lasting, easy clean finish, so long as some careful checking is done first. There are hundreds of such pools successfully rejuvenated with Epotec, over the last 20 plus years. With badly degraded Marblesheen and hydrostatic water pressure issues, care is needed to provide a stable surface for upgrading. In these cases it is best to seek the advice of pool resurfacing professionals and the EPOTEC team.

## Typical old Marblesheen pools











# Colours of EPOTEC on marblesheen pools







#### Successful Stories.

Gary from Cairns had an old troubled pool. The Marblesheen was getting worse each year blocking filters, delaminating and looked depressing. He under took thorough preparation work, meticulously repaired surfaces and made it ready for an application. Marblesheen requires a primer coat of EPOTEC Sealer which gives good base. Then 2 coats of EPOTEC protective coating in selected colours. As a result, he has now "brand new" pool which he and his family will enjoy for years to come.







Another very extensive restoration with spectacular result at the Gold Coast QLD







EPOTEC is a great and durable solution for Marblesheen pools restorations







EPOTEC, THE Proven Hi Build Epoxy Pool (and Spa) Coating