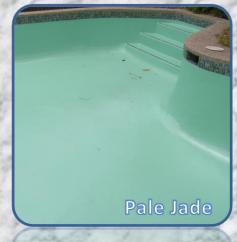

n: the quality of installation, pool water chemical balance and general wear and tear, it will slowly degrade. Older pools often become hard to keep clean, with algae attacks common and loose particles of Marblesheen getting stuck in filters. Marblesheen

can be upgraded with Epotec to provide a new long lasting, easy clean finish, so long as some careful checking is done first. There are hundreds of such pools successfully rejuvenated with Epotec, over the last 20 plus years. With badly degraded Marblesheen and hydrostatic water pressure issues, care is needed to provide a stable surface for upgrading. In these cases it is best to seek the advice of pool resurfacing professionals and the EPOTEC team.

## Typical old Marblesheen pools











# Colours of EPOTEC on marblesheen pools







#### Successful Stories.

Gary from Cairns had an old troubled pool. The Marblesheen was getting worse each year blocking filters, delaminating and looked depressing. He under took thorough preparation work, meticulously repaired surfaces and made it ready for an application. Marblesheen requires a primer coat of EPOTEC Sealer which gives good base. Then 2 coats of EPOTEC protective coating in selected colours. As a result, he has now "brand new" pool which he and his family will enjoy for years to come.







Another very extensive restoration with spectacular result at the Gold Coast QLD







EPOTEC is a great and durable solution for Marblesheen pools restorations







EPOTEC, THE Proven Hi Build Epoxy Pool (and Spa) Coating is available for your pool. Be it Fibreglass, Marbles