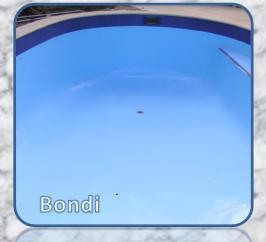

on: the quality of installation, pool water chemical balance and general wear and tear, it will slowly degrade. Older pools often become hard to keep clean, with algae attacks common and loose particles of Marblesheen getting stuck in filters. Marblesheen

can be upgraded with Epotec to provide a new long lasting, easy clean finish, so long as some careful checking is done first. There are hundreds of such pools successfully rejuvenated with Epotec, over the last 20 plus years. With badly degraded Marblesheen and hydrostatic water pressure issues, care is needed to provide a stable surface for upgrading. In these cases it is best to seek the advice of pool resurfacing professionals and the EPOTEC team.

## Typical old Marblesheen pools











# Colours of EPOTEC on marblesheen pools







#### Successful Stories.

Gary from Cairns had an old troubled pool. The Marblesheen was getting worse each year blocking filters, delaminating and looked depressing. He under took thorough preparation work, meticulously repaired surfaces and made it ready for an application. Marblesheen requires a primer coat of EPOTEC Sealer which gives good base. Then 2 coats of EPOTEC protective coating in selected colours. As a result, he has now "brand new" pool which he and his family will enjoy for years to come.







Another very extensive restoration with spectacular result at the Gold Coast QLD







EPOTEC is a great and durable solution for Marblesheen pools restorations







EPOTEC, THE Proven Hi Build Epoxy Pool (and Spa) Coating is available for your pool. Be it Fibreglass, Marbl