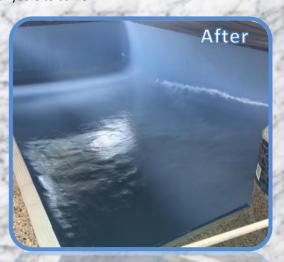

#### Successful Stories.

Gary from Cairns had an old troubled pool. The Marblesheen was getting worse each year blocking filters, delaminating and looked depressing. He under took thorough preparation work, meticulously repaired surfaces and made it ready for an application. Marblesheen requires a primer coat of EPOTEC Sealer which gives good base. Then 2 coats of EPOTEC protective coating in selected colours. As a result, he has now "brand new" pool which he and his family will enjoy for years to come.

Another very extensive restoration with spectacular result at the Gold Coast QLD

EPOTEC is a great and durable solution for Marblesheen pools restorations

EPOTEC, THE Proven Hi Build Epoxy Pool (and Spa) Coating is available for your pool. Be it Fibreglass, Marblesheen, Pebblecrete or Concrete. EPOTEC will give it a new lease of life. A life that's long lasting, economic and attractive. We work with you, DIY, with your painter or an Approved Applicator for a great finish, every time. Warranty available. See our web site for helpful information and more images of EPOTEC in action www.poolpaint.com.au