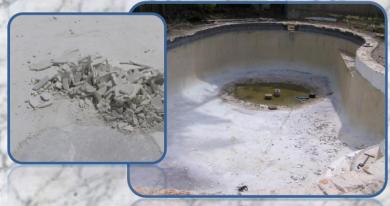

#### Marblesheen pools and EPOTEC coating

Many pools in Australia are finished with Marblesheen (Marblelite), especially those constructed in the 1970's to 1990's. Over the years and depending on: the quality of installation, pool water chemical balance and general wear and tear, it will slowly degrade. Older pools often become hard to keep clean, with algae attacks common and loose particles of Marblesheen getting stuck in filters. Marblesheen

can be upgraded with Epotec to provide a new long lasting, easy clean finish, so long as some careful checking is done first. There are hundreds of such pools successfully rejuvenated with Epotec, over the last 20 plus years. With badly degraded Marblesheen and hydrostatic water pressure issues, care is needed to provide a stable surface for upgrading. In these cases it is best to seek the advice of pool resurfacing professionals and the EPOTEC team.

## Typical old Marblesheen pools