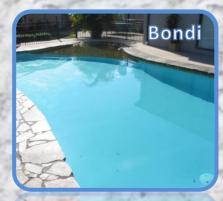

als and the EPOTEC team.

## Typical old Marblesheen pools











# Colours of EPOTEC on marblesheen pools







#### Successful Stories.

Gary from Cairns had an old troubled pool. The Marblesheen was getting worse each year blocking filters, delaminating and looked depressing. He under took thorough preparation work, meticulously repaired surfaces and made it ready for an application. Marblesheen requires a primer coat of EPOTEC Sealer which gives good base. Then 2 coats of EPOTEC protective coating in selected colours. As a result, he has now "brand new" pool which he and his family will enjoy for years to come.







Another very extensive restoration with spectacular result at the Gold Coast QLD







EPOTEC is a great and durable solution for Marblesheen pools restorations







EPOTEC, THE Proven Hi Build Epoxy Pool (and Spa) Coating is available for your pool. Be it Fibreglass, Marblesheen, Pebblecrete or Concrete. EPOTEC will give it a new lease of life. A life that's long lasting, economic and attractive. We work with you, DIY, with your painter or an Approved Applicator for a great finish, every time. Warranty available. See our web site for helpful information and more images of EPOTEC in action www.poolpaint.com.au

### Hitchins Technologies Pty Ltd

ABN 17 119 448 510

- (p) 1300 88 79 20 (f) 1300 88 79 21 (m) 0415 171 315
- (e) sales@poolpaint.com.au