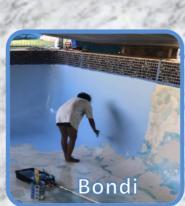

#### Successful Stories.

Gary from Cairns had an old troubled pool. The Marblesheen was getting worse each year blocking filters, delaminating and looked depressing. He under took thorough preparation work, meticulously repaired surfaces and made it ready for an application. Marblesheen requires a primer coat of EPOTEC Sealer which gives good base. Then 2 coats of EPOTEC protective coating in selected colours. As a result, he has now "brand new" pool which he and his family will enjoy for years to come.