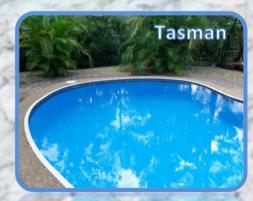

s and the EPOTEC team.

## Typical old Marblesheen pools











# Colours of EPOTEC on marblesheen pools







#### Successful Stories.

Gary from Cairns had an old troubled pool. The Marblesheen was getting worse each year blocking filters, delaminating and looked depressing. He under took thorough preparation work, meticulously repaired surfaces and made it ready for an application. Marblesheen requires a primer coat of EPOTEC Sealer which gives good base. Then 2 coats of EPOTEC protective coating in selected colours. As a result, he has now "brand new" pool which he and his family will enjoy for years to come.







Another very extensive restoration with spectacular result at the Gold Coast QLD







EPOTEC is a great and durable solution for Marblesheen pools restorations







EPOTEC, THE Proven Hi Build Epoxy Pool (and Spa) Coating is available for your pool. Be it Fibreglass, Marblesheen, Pebblecrete or Concrete. EPOTEC will give it a new lease of life. A life that's long lasting, economic and attractive. We work with you, DIY, with your painter or an Approved Applicator for a great finish, every time. Warranty available. See our web site for helpful information and more images of EPOTEC in action www.poolpaint.com.au

### Hitchins Technologies Pty Ltd

ABN 17 119 448 510

- (p) 1300 88 79 20 (f) 1300 88 79 21 (m) 0415 171 315
- (e) sales@poolpaint.com.au