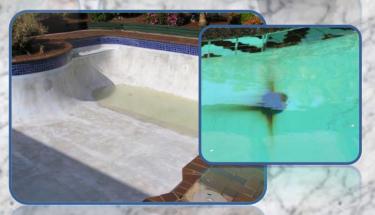

#### Successful Stories.

Gary from Cairns had an old troubled pool. The Marblesheen was getting worse each year blocking filters, delaminating and looked depressing. He under took thorough preparation work, meticulously repaired surfaces and made it ready for an application. Marblesheen requires a primer coat of EPOTEC Sealer which gives good base. Then 2 coats of EPOTEC protective coating in selected colours. As a result, he has now "brand new" pool which he and his family will enjoy for years to come.

Another very extensive restoration with spectacular result at the Gold Coast QLD

EPOTEC is a great and durable solution for Marblesheen pools restorations

EPOTEC, THE Proven Hi Build Epoxy Pool (and Spa) Coating is available for your pool. Be it Fibreglass, Marblesheen, Pebblecrete or Concrete. EPOTEC will give it a new lease of life. A life that's long lasting, economic and attractive. We work with you, DIY, with your painter or an Approved Applicator for a great finish, every time. Warranty available. See our web site for helpful information and more images of EPOTEC in action www.poolpaint.com.au