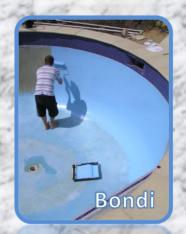

#### Successful Stories.

Gary from Cairns had an old troubled pool. The Marblesheen was getting worse each year blocking filters, delaminating and looked depressing. He under took thorough preparation work, meticulously repaired surfaces and made it ready for an application. Marblesheen requires a primer coat of EPOTEC Sealer which gives good base. Then 2 coats of EPOTEC protective coating in selected colours. As a result, he has now "brand new" pool which he and his family will enjoy for years to come.