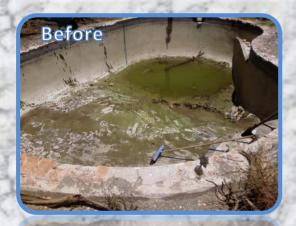

#### Marblesheen pools and EPOTEC coating

Many pools in Australia are finished with Marblesheen (Marblelite), especially those constructed in the 1970's to 1990's. Over the years and depending on: the quality of installation, pool water chemical balance and general wear and tear, it will slowly degrade. Older pools often become hard to keep clean, with algae attacks common and loose particles of Marblesheen getting stuck in filters. Marblesheen

can be upgraded with Epotec to provide a new long lasting, easy clean finish, so long as some careful checking is done first. There are hundreds of such pools successfully rejuvenated with Epotec, over the last 20 plus years. With badly degraded Marblesheen and hydrostatic water pressure issues, care is needed to provide a stable surface for upgrading. In these cases it is best to seek the advice of pool resurfacing professionals and the EPOTEC team.

## Typical old Marblesheen pools