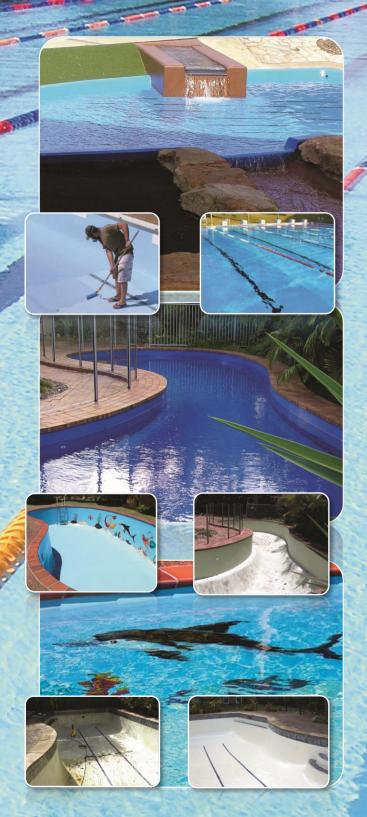

# pool resurfacing

Is your pool showing its age? Cracked, dull, worn, faded, chalky, stained, under algae attack and you no longer want to dive in?

# What is your pool made of?

For Fibreglass, Pebblecrete, Marblesheen or Concrete, we can work with them all.

# We offer

Quality advice on resurfacing your pool with a proven epoxy coating called EPOTEC.