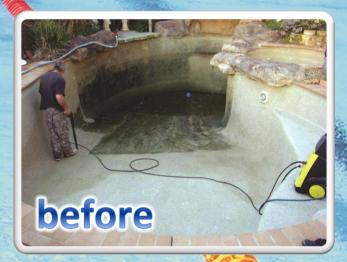

# We offer

Quality advice on resurfacing your pool with a proven epoxy coating called EPOTEC.

### **Performance**

EPOTEC is a hi build, long lasting proven coating for pools. It provides a smooth surface, comes in wide range of exciting colours and will save you money and add value to your property. EPOTEC will save hours of cleaning and last season after season.

# The Final Finish

With EPOTEC hi build epoxy coating on your pool or spa you can expect a long lasting finish, decorative, easy clean surface in

Keep this
Leaflet in your
pool info file for
future
reference!!