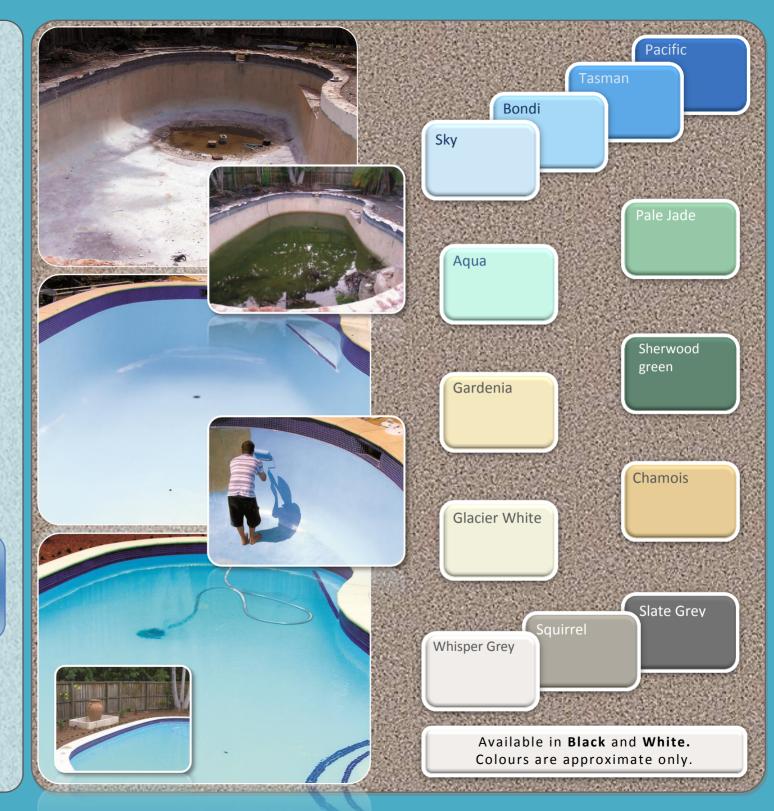

### **Performance**

EPOTEC is a hi build, long lasting proven coating for pools. It provides a smooth surface, comes in wide range of exciting colours and will save you money and add value to your property. EPOTEC will save hours of cleaning and last season after season.

# The Final Finish

With EPOTEC hi build epoxy coating on your pool or spa you can expect a long lasting finish, decorative, easy clean surface in

Keep this
Leaflet in your
pool info file for
future
reference!!